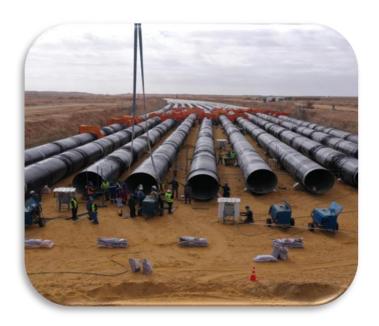

Supply & Installation of
Water Pipeline 800mm Thk
from TRANSCO Interface Point
Tie in 1200mm

CLIENT: SAEB ENGINEERING LIMITED

LOCATION: Al Nouf, Abu Dhabi Supply & Installation of Water Supply Network 225mm Thk (HDPE) for CICPA Gate Offices & Accommodations

# **OUR MAJOR PROJECTS**

Design , Supply & Installation of 800mm Thk Pipeline from TRANSCO Interface Point Tie in 1200mm at Hameem, Abu Dhabi

PAGE 8 Intelligent Globe COMPANY PROFILE