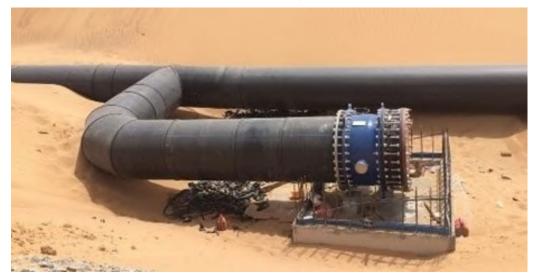

Supply & Installation of
Water Pipeline 800mm Thk
from TRANSCO Interface Point
Tie in 1200mm

CLIENT: SAEB ENGINEERING LIMITED

LOCATION: Al Nouf, Abu Dhabi Supply & Installation of Water Supply Network 225mm Thk (HDPE) for CICPA Gate Offices & Accommodations

# **OUR MAJOR PROJECTS**

Design , Supply & Installation of 800mm Thk Pipeline from TRANSCO Interface Point Tie in 1200mm at Hameem, Abu Dhabi

PAGE 8 Intelligent Globe COMPANY PROFILE