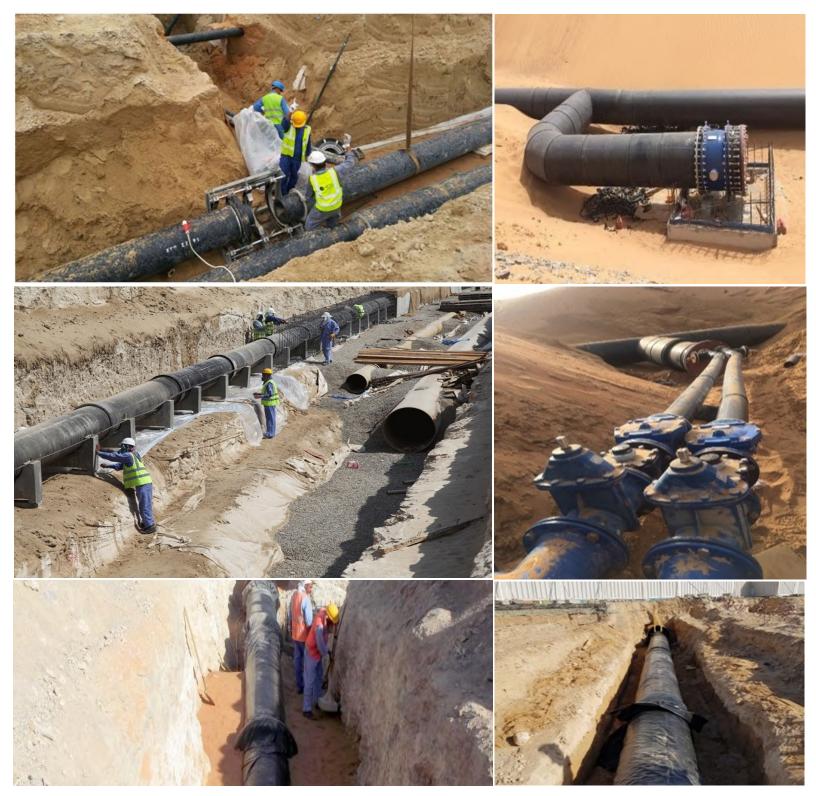

CLIENT: FISHERMEN'S WHARF LOCATION: Harbour, Abu Dhabi

Supply & Installation of New Water Supply Pipeline 150mm Thk for Fishermen's Wharf Development Project -Structured CLIENT: Mr. SALEH ABDALLAH SALEH ALBERIKI LOCATION: Al Falah, Abu Dhabi

Relocate the Water Pipeline 150mm Thk for the Private Client Including Shutdown, Permit, Supply & Installation CLIENT: SAEB ENGINEERING LIMITED

LOCATION: Bateen, Abu Dhabi Extension of New Water Pipeline 150mm Thk: Supply

Installation, Testing,
Commissioning and ADDC

Shutdown

CLIENT: HEIR MOHAMED SAEED HAMOUD

LOCATION: Baniyas, Abu Dhabi Relocate the Water Pipeline 150mm Thk for the Private Client for Villa Land Extension CLIENT: **NCM** LOCATION: Hameem, Abu Dhabi

Supply & Installation of
Water Pipeline 800mm Thk
from TRANSCO Interface Point
Tie in 1200mm

CLIENT: SAEB ENGINEERING LIMITED

LOCATION: Al Nouf, Abu Dhabi Supply & Installation of Water Supply Network 225mm Thk (HDPE) for CICPA Gate Offices & Accommodations

CLIENT: ADNOC

LOCATION: Das Island, Abu Dhabi

Supply & Installation of Strom Water System CLIENT: **AUBARN** LOCATION: Habshan, Abu Dhabi

Supply & Installation of Internal & External Water Supply System 315mm Thk HDPE type for ADNOC Office CLIENT: CPEC /CHINA
PETROLEUM

LOCATION: Al Ghayathi, Abu Dhabi Supply & Installation of Water Supply System & Drainage System for Labor Accomodation PAGE 7 Intelligent Globe COMPANY PROFILE