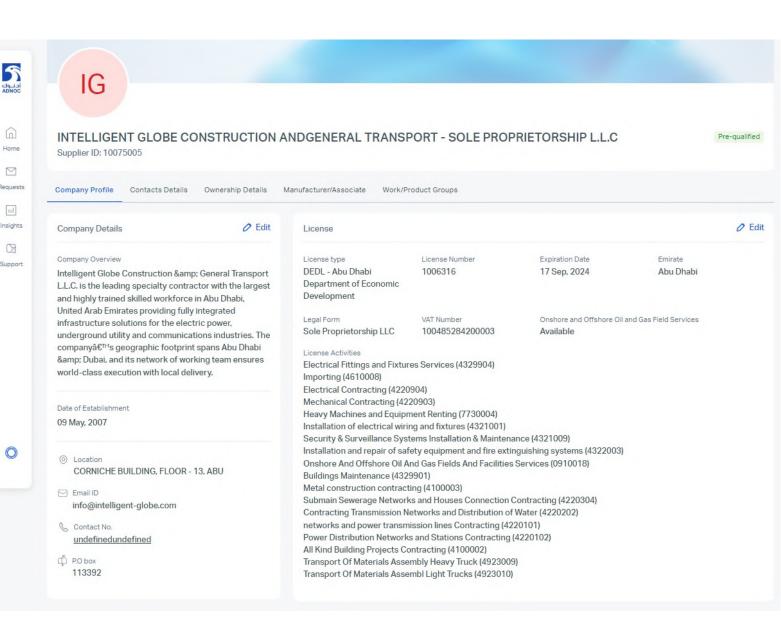

# ADDC PREQUALIFICATION CERTIFICATE

Company Name: INTELLIGENT GLOBE CONSTRUCTION Date:

Date: 14-OCT-2024

AND GENERAL TRANSPORT - SOLE PROPRIETORSHIP L.L.C.

Attention: MOHAMED MOUSTAFA MAHMOUD AMARA

Registration Number :99478449 Subject : Pre-Qualification Status

We have pleasure to inform you that M/s. INTELLIGENT GLOBE CONSTRUCTION AND GENERAL

TRANSPORT - SOLE PROPRIETORSHIP L.L.C.,

United Arab Emirates, Code No. 99478449. has been pre-qualified as Contractor.

| S.No | WG       | WG No.  | WG Description                         | Current   | Decision                | Validation  | Remarks |
|------|----------|---------|----------------------------------------|-----------|-------------------------|-------------|---------|
|      | Criteria |         | ·                                      | Status    |                         | Date        |         |
| 1    | C2       | 2130100 | TRANSMISSION SUBSTATION 132 kV         | GOOD      | 403/G/RPQC/09/2024/2024 | 31-May-2029 |         |
| 2    | C5       | 2140100 | DISTRIBUTION CABLES LV                 | VERY GOOD | 579/G/RPQC/16/2023/2023 | 28-Jul-2028 |         |
| 3    | C3       | 2140200 | DISTRIBUTION CABLES 11, 22 kV          | VERY GOOD | 579/G/RPQC/16/2023/2023 | 28-Jul-2028 |         |
| 4    | C3       | 2140300 | DISTRIBUTION CABLES 33 kV              | VERY GOOD | 579/G/RPQC/16/2023/2023 | 28-Jul-2028 |         |
| 5    | C2       | 2160100 | DISTRIBUTION PRIMARY SUBSTATION        | GOOD      | 626/G/RPQC/15/2022/2022 | 04-Nov-2027 |         |
| 6    | C2       | 2210100 | CONSTRUCTIONS INDUSTRIAL BUILDINGS     | VERY GOOD | 690/A/RPQC/16/2024/2024 | 04-Oct-2029 |         |
| 7    | C2       | 2160200 | DISTRIBUTION - DISTRIBUTION SUBSTATION | GOOD      | 626/G/RPQC/15/2022/2022 | 04-Nov-2027 |         |
| 8    |          | 2170100 | DISTRIBUTION NETWORKS 11 kV            | VERY GOOD | 665/G/RPQC/18/2023/2023 | 08-Sep-2028 |         |
| 9    | C3       | 2170200 | DISTRIBUTION NETWORKS 22 kV            | VERY GOOD | 665/G/RPQC/18/2023/2023 | 08-Sep-2028 |         |
| 10   | C2       | 2170300 | DISTRIBUTION NETWORKS 33 kV            | VERY GOOD | 665/G/RPQC/18/2023/2023 | 08-Sep-2028 |         |
| 11   | C7       | 2310050 | PIPELINE HOUSE CONNECTION UP TO DN 200 | VERY GOOD | 907/G/RPQC/23/2023/2023 | 24-Nov-2028 |         |