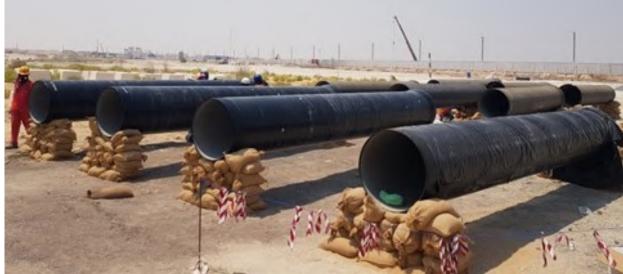

Supply & Installation of
Water Pipeline 800mm Thk
from TRANSCO Interface Point
Tie in 1200mm

CLIENT: SAEB ENGINEERING LIMITED

LOCATION: Al Nouf, Abu Dhabi Supply & Installation of Water Supply Network 225mm Thk (HDPE) for CICPA Gate Offices & Accommodations

# **OUR MAJOR PROJECTS**

Design , Supply & Installation of 800mm Thk Pipeline from TRANSCO Interface Point Tie in 1200mm at Hameem, Abu Dhabi

PAGE 8 Intelligent Globe COMPANY PROFILE