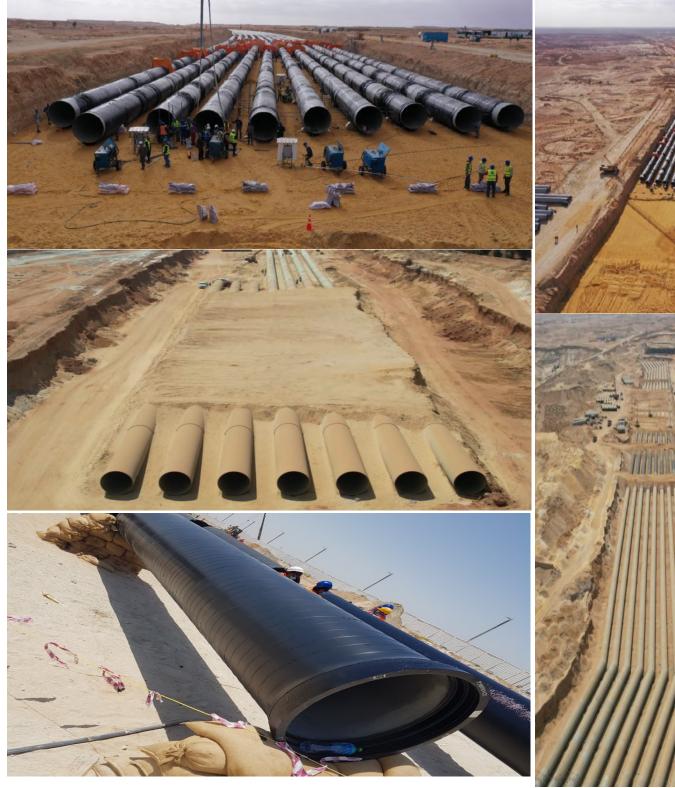

Supply & Installation of
Water Pipeline 800mm Thk
from TRANSCO Interface Point
Tie in 1200mm

CLIENT: SAEB ENGINEERING LIMITED

LOCATION: Al Nouf, Abu Dhabi Supply & Installation of Water Supply Network 225mm Thk (HDPE) for CICPA Gate Offices & Accommodations

# **OUR MAJOR PROJECTS**

Design , Supply & Installation of 800mm Thk Pipeline from TRANSCO Interface Point Tie in 1200mm at Hameem, Abu Dhabi

PAGE 8 Intelligent Globe COMPANY PROFILE