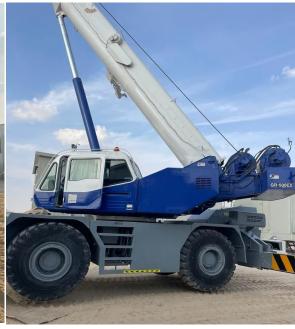

# **OUR EQUIPMENTS**

JCB Excavator

Crane 50 Ton

Bobcat

Survey Equipment

**HDPE** Welding Machine

**De-watering Pump** 

Mobilizable Pump